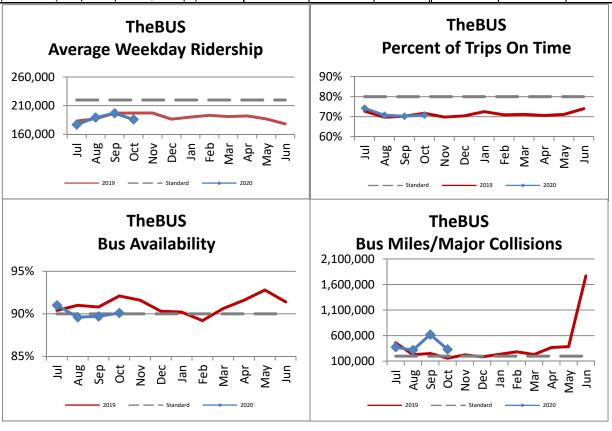

| Key Performance Indicators (KPI)                     | October<br>FY 2020 | October<br>FY 2019 | Percent<br>Change | 3 Month<br>FY2020 | 3 Month<br>FY2019 | Percent<br>Change | Goals   |
|------------------------------------------------------|--------------------|--------------------|-------------------|-------------------|-------------------|-------------------|---------|
| Total Monthly Ridership                              | 5,244,205          | 5,521,523          | -5.02%            | 20,568,494        | 20,898,925        | -1.58%            |         |
| Average Weekday Ridership                            | 185,971            | 197,141            | -5.67%            | 187,224           | 191,091           | -2.02%            | 220,000 |
| Percent of Trips On Time                             | 70.8%              | 71.7%              | -0.9%             | 71.48%            | 71.10%            | 0.38%             | 80%     |
| Bus Availability                                     | 90.1%              | 92.1%              | -2.0%             | 90.1%             | 91.1%             | -0.97%            | 90%     |
| Bus Miles/Major Collisions                           | 331,447            | 159,946            | 107.22%           | 411,626           | 275,334           | 49.50%            | 200,000 |
| Preventable Accidents/Million Miles (rolling 12 Mos) |                    |                    |                   | 2.01              | 1.78              | 12.92%            | 3.00    |
| Bus Miles/Mechanical Road Calls                      | 11,908             | 12,796             | -6.93%            | 10,569            | 11,228            | -5.87%            | 10,000  |
| Spare Ratio                                          | 20.62%             | 20.35%             | 0.27%             | 21.04%            | 20.35%            | 0.69%             | >20%    |
| Percent of Inspections Completed On Time             | 100.00%            | 100.00%            | 0.00%             | 100.00%           | 100.00%           | 0.00%             | 98%     |
| Percent Maintained Pullouts                          | 98.31%             | 99.54%             | -1.69%            | 98.55%            | 99.50%            | -1.45%            | 100%    |
| Cost per Hour                                        | \$123.26           | \$122.87           | 0.32%             | \$132.13          | \$131.26          | 0.66%             | \$120   |
| Cost per Trip                                        | \$3.49             | \$3.14             | 11.31%            | \$3.67            | \$3.43            | 7.08%             | \$2.50  |
| Cost per Mile                                        | \$9.21             | \$9.02             | 2.03%             | \$9.87            | \$9.72            | 1.57%             |         |
| Farebox Recovery                                     | 24.53%             | 28.21%             | -3.68%            | 23.11%            | 25.90%            | -2.79%            | 30%     |
| Trips per Hour                                       | 35.31              | 39.18              | -9.88%            | 36.06             | 38.94             | -7.39%            | 48      |
| Trips per Mile                                       | 2.64               | 2.88               | -8.33%            | 2.69              | 2.84              | -5.24%            |         |
| Passenger Miles per Revenue Hour                     | 170.23             | 211.66             | -19.57%           | 181.52            | 210.23            | -<br>13.65%       | 250     |
| Average System Speed                                 | 12.53              | 12.70              | -1.38%            | 12.52             | 12.74             | -1.69%            |         |
| Percent Complete in 30 Days (Customer)               | 91.00%             | 98.00%             | -7.0%             | 96.75%            | 99.28%            | -2.5%             |         |
| Complaint Rate (Complaints per 100,000 trips)        | 11.65              | 9.83               | 18.47%            | 11.69             | 9.71              | 20.39%            | 10      |