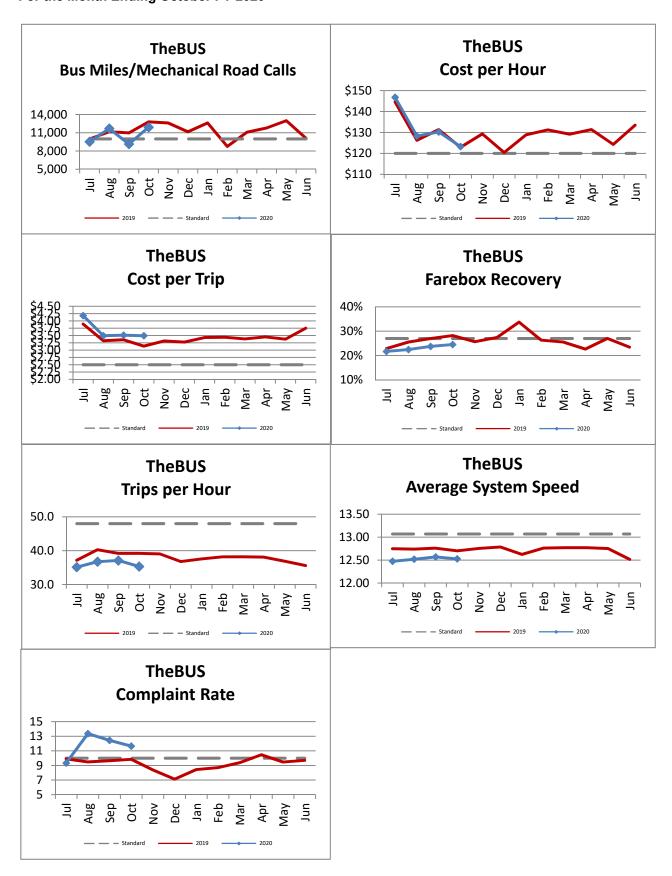

| Key Performance Indicators (KPI)                     | October<br>FY 2020 | October<br>FY 2019 | Percent<br>Change | 3 Month<br>FY2020 | 3 Month<br>FY2019 | Percent<br>Change | Goals   |
|------------------------------------------------------|--------------------|--------------------|-------------------|-------------------|-------------------|-------------------|---------|
| Total Monthly Ridership                              | 5,244,205          | 5,521,523          | -5.02%            | 20,568,494        | 20,898,925        | -1.58%            |         |
| Average Weekday Ridership                            | 185,971            | 197,141            | -5.67%            | 187,224           | 191,091           | -2.02%            | 220,000 |
| Percent of Trips On Time                             | 70.8%              | 71.7%              | -0.9%             | 71.48%            | 71.10%            | 0.38%             | 80%     |
| Bus Availability                                     | 90.1%              | 92.1%              | -2.0%             | 90.1%             | 91.1%             | -0.97%            | 90%     |
| Bus Miles/Major Collisions                           | 331,447            | 159,946            | 107.22%           | 411,626           | 275,334           | 49.50%            | 200,000 |
| Preventable Accidents/Million Miles (rolling 12 Mos) |                    |                    |                   | 2.01              | 1.78              | 12.92%            | 3.00    |
| Bus Miles/Mechanical Road Calls                      | 11,908             | 12,796             | -6.93%            | 10,569            | 11,228            | -5.87%            | 10,000  |
| Spare Ratio                                          | 20.62%             | 20.35%             | 0.27%             | 21.04%            | 20.35%            | 0.69%             | >20%    |
| Percent of Inspections Completed On Time             | 100.00%            | 100.00%            | 0.00%             | 100.00%           | 100.00%           | 0.00%             | 98%     |
| Percent Maintained Pullouts                          | 98.31%             | 99.54%             | -1.69%            | 98.55%            | 99.50%            | -1.45%            | 100%    |
| Cost per Hour                                        | \$123.26           | \$122.87           | 0.32%             | \$132.13          | \$131.26          | 0.66%             | \$120   |
| Cost per Trip                                        | \$3.49             | \$3.14             | 11.31%            | \$3.67            | \$3.43            | 7.08%             | \$2.50  |
| Cost per Mile                                        | \$9.21             | \$9.02             | 2.03%             | \$9.87            | \$9.72            | 1.57%             |         |
| Farebox Recovery                                     | 24.53%             | 28.21%             | -3.68%            | 23.11%            | 25.90%            | -2.79%            | 30%     |
| Trips per Hour                                       | 35.31              | 39.18              | -9.88%            | 36.06             | 38.94             | -7.39%            | 48      |
| Trips per Mile                                       | 2.64               | 2.88               | -8.33%            | 2.69              | 2.84              | -5.24%            |         |
| Passenger Miles per Revenue Hour                     | 170.23             | 211.66             | -19.57%           | 181.52            | 210.23            | -<br>13.65%       | 250     |
| Average System Speed                                 | 12.53              | 12.70              | -1.38%            | 12.52             | 12.74             | -1.69%            |         |
| Percent Complete in 30 Days (Customer)               | 91.00%             | 98.00%             | -7.0%             | 96.75%            | 99.28%            | -2.5%             |         |
| Complaint Rate (Complaints per 100,000 trips)        | 11.65              | 9.83               | 18.47%            | 11.69             | 9.71              | 20.39%            | 10      |